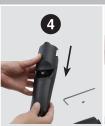

Slide off the expired module.

Slide on the calibrated module. Replace the screw. Turn your Alcolizer post bag. LE5 on - it is now ready to use!

Return the expired module back in the supplied

Contact any of our nationwide offices by calling 1300 789 908 or email sales@alcolizer.com