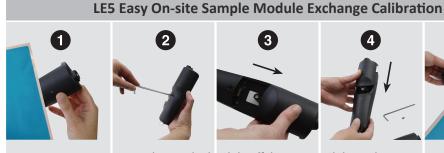

#### **FAST, EASY ON-SITE CALIBRATION**

In a world-first development, Alcolizer introduced the first breathalyser sample module exchange system that enables calibration to be completed on site in around 60 seconds. This system (explained overleaf)maximises the instrument's availability for testing and achieves long term savings by reducing unit management and unit down-time.

Alcolizer Technology is an ISO 9001:2015 Certified company.

Every 6 months, Alcolizer will send a calibrated LE5 replacement sample module.

DIMENSIONS > 196mm H x 66mm W x 43mm D

Usingthesupplied allen key, remove the screw from the back of the LE5.

Slide off the expired module.

Slide on the calibrated module. Replace the screw. Turn your Alcolizer post bag. LE5 on - it is now ready to use!

Return the expired module back in the supplied

Contact any of our nationwide offices by calling 1300 789 908 or email sales@alcolizer.com