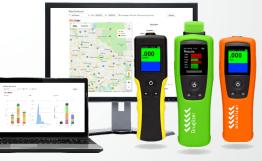

#### **CONNECTED FOR MAXIMUM FUNCTIONALITY**

Multiple connectivity options include AlcoCONNECT™ Live (connect via the AlcoCONNECT™ mobile app), AlcoCONNECT™ Toolbox for data download, Bluetooth printing and GPS location test logging.

# **Get AlcoCONNECT**

The ideal tool for Safety and Business Managers seeking real-time mobile enhanced test results.

## **MOBILISE YOUR DRUG & ALCOHOL TESTING PROGRAM**

- Maximise compliance with photo evidence and GPS
- Fast and Easy to input test events and donor details
- Electronic data Security and reduced errors
- Supervised or unsupervised testing
- Synchronise to AlcoConnect Live