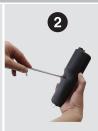

Alcolizer Technology is an ISO 9001:2015 Certified company.

Every 6 months, Alcolizer will send a calibrated LE5 replacement sample module.

DIMENSIONS > 196mm H x 66mm W x 43mm D

Usingthesupplied allen key, remove the screw from the back of the LE5.