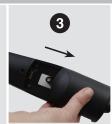

Slide off the expired module.

Slide on the calibrated module. Replace the screw. Turn your Alcolizer post bag. LE5 on - it is now ready to use!

Return the expired module back in the supplied

Contact any of our nationwide offices by calling 1300 789 908 or email sales@alcolizer.com